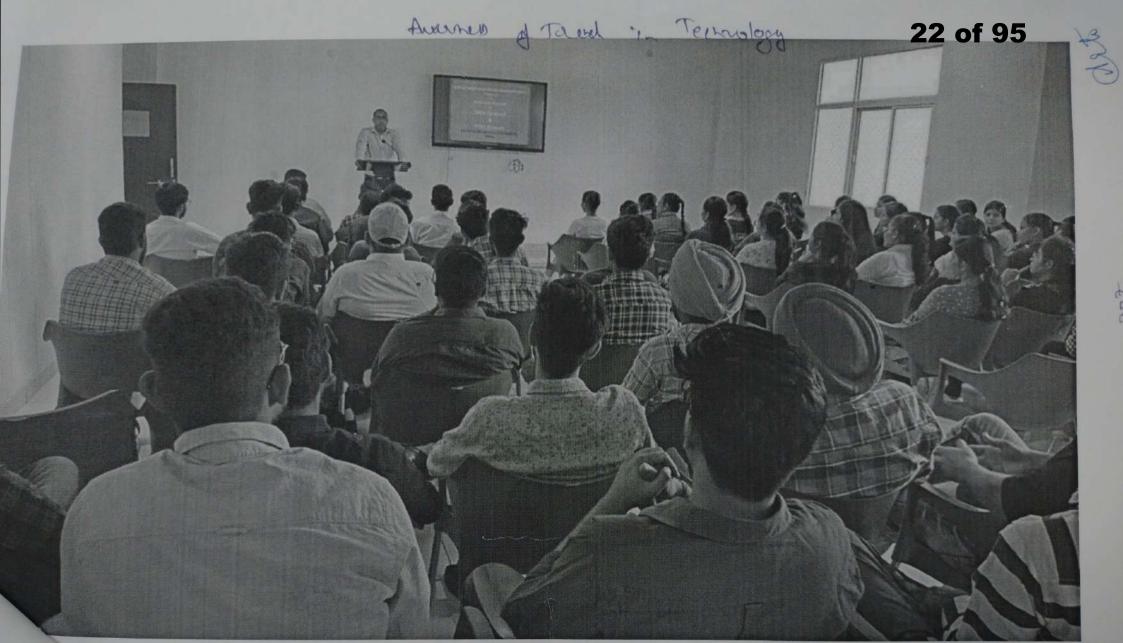

- कार्यक्रम का नाम संस्कृतसप्ताहमहोत्सव-2018
- आयोजक संस्कृत विभाग
- कार्यक्रम का शुभारम्भ दिनांक 28/08/2018 प्रातः 10 बजे से
- विभिन्न प्रतियोगिताओं का आयोजन दिनांक 28/08/2018 प्रातः 10 बजे से, दिनांक 29/08/2918
   को प्रातः 10 बजे से 11 बजे तक ।(विस्तरित रूपरेखा संलग्न है)
   स्थान सेमिनार हाल, थी. बी. यमन भवन ।
- विशिष्ट व्याख्यान :

विषय - "संस्कृतभारतम् समर्थभारतम्",

समय - 29/08/2018 प्रातः 11.00 से 12.00 बजे तक,

स्थान - सेमिनार हाल, सी. वी. रमन भवत ।

व्याख्याता - आचार्य श्री द्रोण प्रसाद कोइराला, भृतपूर्व प्राचार्य, श्री सनातन धर्म संस्कृत महाविद्यालय सिरसा।