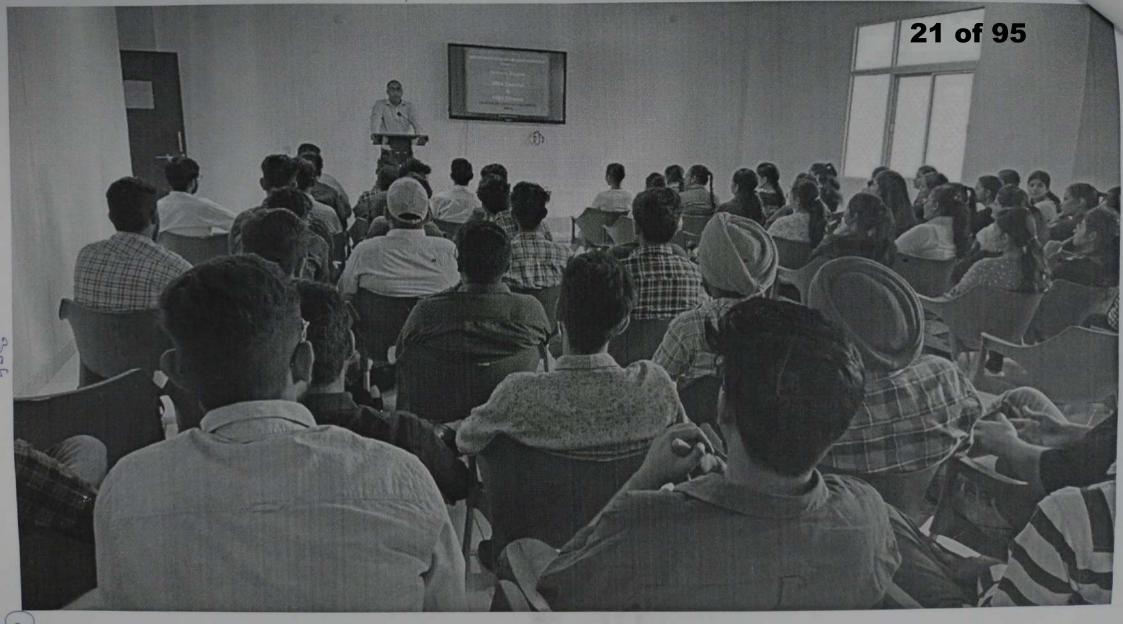

- कार्यक्रम का नाम संस्कृतसप्ताहमहोत्सव-2018
- आयोजक संस्कृत विभाग
- कार्यक्रम का शुभारम्भ दिनांक 28/08/2018 प्रातः 10 बजे से
- विभिन्न प्रतियोगिताओं का आयोजन दिनांक 28/08/2018 प्रातः 10 बजे से, दिनांक 29/08/2918
   को प्रातः 10 बजे से 11 बजे तक ।(विस्तरित रूपरेखा संलग्न है)
   स्थान सेमिनार हाल, थी. बी. यमन भवन ।
- विशिष्ट व्याख्यान :

विषय - "संस्कृतभारतम् समर्थभारतम्",

समय - 29/08/2018 प्रातः 11.00 से 12.00 बजे तक,

स्थान - सेमिनार हाल, सी. वी. रमन भवत ।

व्याख्याता - आचार्य श्री द्रोण प्रसाद कोइराला, भृतपूर्व प्राचार्य, श्री सनातन धर्म संस्कृत महाविद्यालय सिरसा।